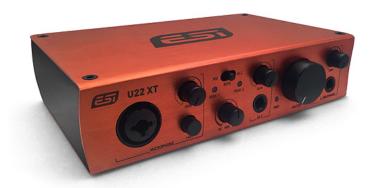

## **Professional 24-bit USB Audio Interface**

U22 XT offers a maximum of flexibility as fully bus powered USB device with pristine professional 24-bit audio quality.

The interface features 2 analog input and 2 analog output channels with RCA connection, a microphone preamplifier with XLR input and support for +48V phantom power, a Hi-Z instrument input for guitars, a high quality headphone output and TRS line outputs. Master and headphone volume as well as monitoring are controlled on the front panel.