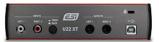

## **Professional 24-bit USB Audio Interface**

U22 XT offers a maximum of flexibility as fully bus powered USB device with pristine professional 24-bit audio quality.

The interface features 2 analog input and 2 analog output channels with RCA connection, a microphone preamplifier with XLR input and support for +48V phantom power, a Hi-Z instrument input for guitars, a high quality headphone output and TRS line outputs. Master and headphone volume as well as monitoring are controlled on the front panel.

If you're looking for a really powerful USB audio solution for your PC or Mac to start working out of the box, then U22 XT is for you!

FRONT

**BACK** 