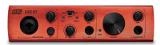

## **Professional 24-bit USB Audio Interface**

U22 XT offers a maximum of flexibility as fully bus powered USB device with pristine professional 24-bit audio quality.

The interface features 2 analog input and 2 analog output channels with RCA connection, a microphone preamplifier with XLR input and support for +48V phantom power, a Hi-Z instrument input for guitars, a high quality headphone output and TRS line outputs. Master and headphone volume as well as monitoring are controlled on the front panel.

If you're looking for a really powerful USB audio solution for your PC or Mac to start working out of the box, then U22 XT is for you!

FRONT

**BACK** 